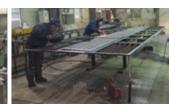

However, this product, equipped with a rotational device in the middle of the excavator arm, has an arm that can perform 360°-degree rotation work. As the equipped deice rotates, multi-angle processing is possible; work efficiency is increased and work range is increased. Effects of labor cost saving and fuel saving is expected because unnecessary equipment transfer, rotation, or movement can be removed, and separate manpower is not required to make the ground even.





## New technology of Byeok Gang Industry

Tilting (angular) work available using the Arm cylinder by 100% even without the tilt rotator equipment











**Bucket** 

King grapple

**Cutting machine** 

All-powerful grapple

**Breaker** 

#### **Production Facilities**

Welding Jig / Welder for Large Structures









#### **Processing Machines Including Boring Machine**











**Short and Coating Factory**