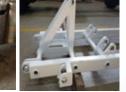

### Excavator arm that allows multi-angle works

- (1) Excavator arm can rotate 360° limitlessly, and allows the operators to work in any direction they want.
- (2) Economic feasibility and weight reduction as we remove rotational devices that were attached to every attachment by using the existing attachment without rotational body.
- (3) Secure reliability in the 'rotational device' by dividing the existing single structure arm into two portions and combining the 360° rotational device to disperse the centre of gravity.

### Tilt rotator function available through 360° unlimited rotation

Existing excavator allows up-down action only on a two-dimensional plane due to structural reasons. However, this product, equipped with a rotational device in the middle of the excavator arm, has an arm that can perform 360°-degree rotation work. As the equipped deice rotates, multi-angle processing is possible; work efficiency is increased and work range is increased. Effects of labor cost saving and fuel saving is expected because unnecessary equipment transfer, rotation, or movement can be removed, and separate manpower is not required to make the ground even.