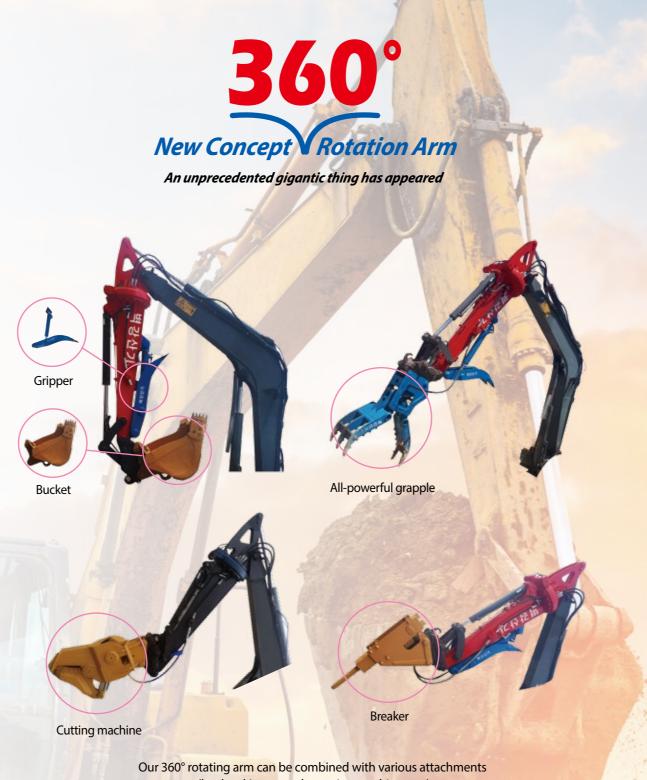

# **Overview of Holding Technologies**

### Excavator arm that allows multi-angle works

- (1) Excavator arm can rotate 360° limitlessly, and allows the operators to work in any direction they want.
- (2) Economic feasibility and weight reduction as we remove rotational devices that were attached to every attachment by using the existing attachment without rotational body.
- (3) Secure reliability in the 'rotational device' by dividing the existing single structure arm into two portions and combining the 360° rotational device to disperse the centre of gravity.

### Tilt rotator function available through 360° unlimited rotation

Existing excavator allows up-down action only on a two-dimensional plane due to structural reasons. However, this product, equipped with a rotational device in the middle of the excavator arm, has an arm that can perform 360°-degree rotation work. As the equipped deice rotates, multi-angle processing is possible; work efficiency is increased and work range is increased. Effects of labor cost saving and fuel saving is expected because unnecessary equipment transfer, rotation, or movement can be removed, and separate manpower is not required to make the ground even.

## New technology of Byeok Gang Industry

Tilting (angular) work available using the Arm cylinder by 100% even without the tilt rotator equipment

**Bucket** 

King grapple

**Cutting machine** 

All-powerful grapple