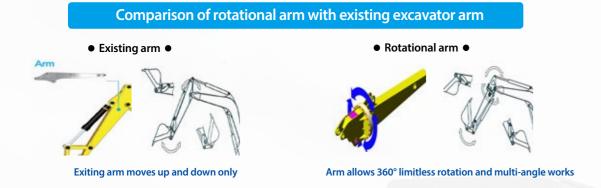

### Excavator arm that allows multi-angle works

- (1) Excavator arm can rotate 360° limitlessly, and allows the operators to work in any direction they want.
- (2) Economic feasibility and weight reduction as we remove rotational devices that were attached to every attachment by using the existing attachment without rotational body.
- (3) Secure reliability in the 'rotational device' by dividing the existing single structure arm into two portions and combining the 360° rotational device to disperse the centre of gravity.

### Tilt rotator function available through 360° unlimited rotation

Existing excavator allows up-down action only on a two-dimensional plane due to structural reasons. However, this product, equipped with a rotational device in the middle of the excavator arm, has an arm that can perform 360°-degree rotation work. As the equipped deice rotates, multi-angle processing is possible; work efficiency is increased and work range is increased. Effects of labor cost saving and fuel saving is expected because unnecessary equipment transfer, rotation, or movement can be removed, and separate manpower is not required to make the ground even.