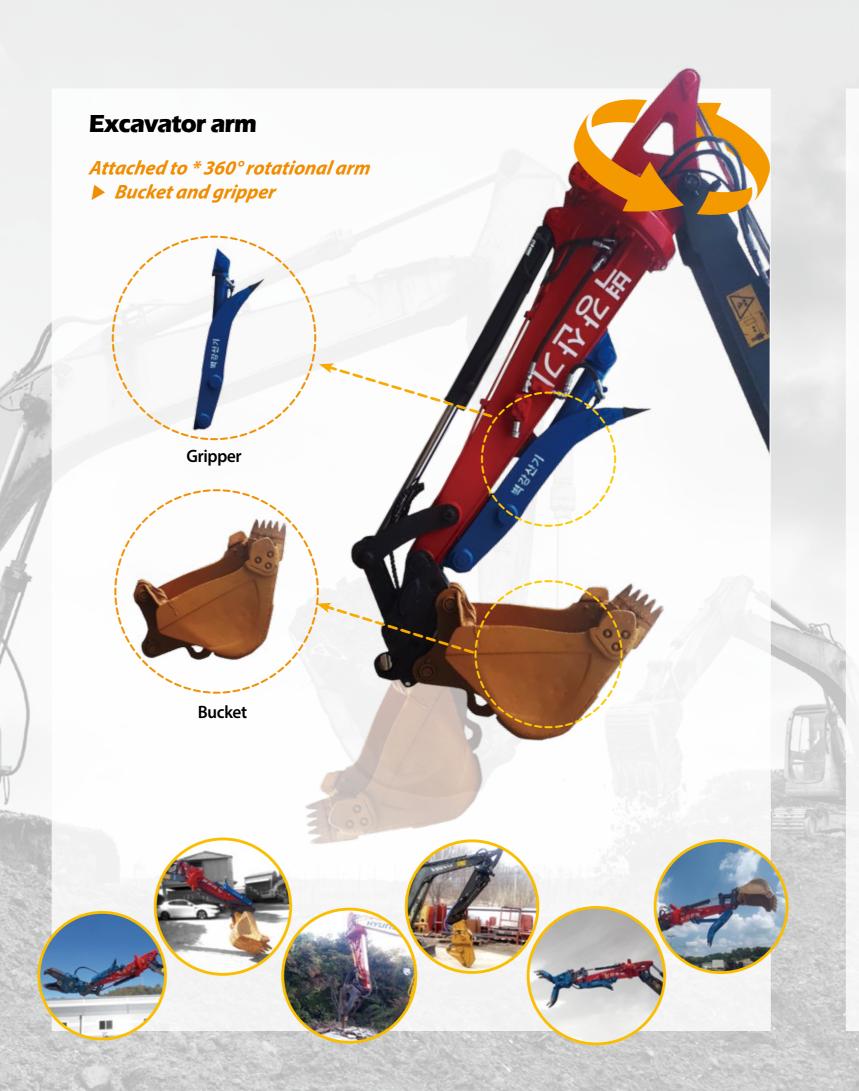

## New technology of Byeok Gang Industry

Tilting (angular) work available using the Arm cylinder by 100% even without the tilt rotator equipment

**Bucket** 

King grapple

**Cutting machine** 

All-powerful grapple