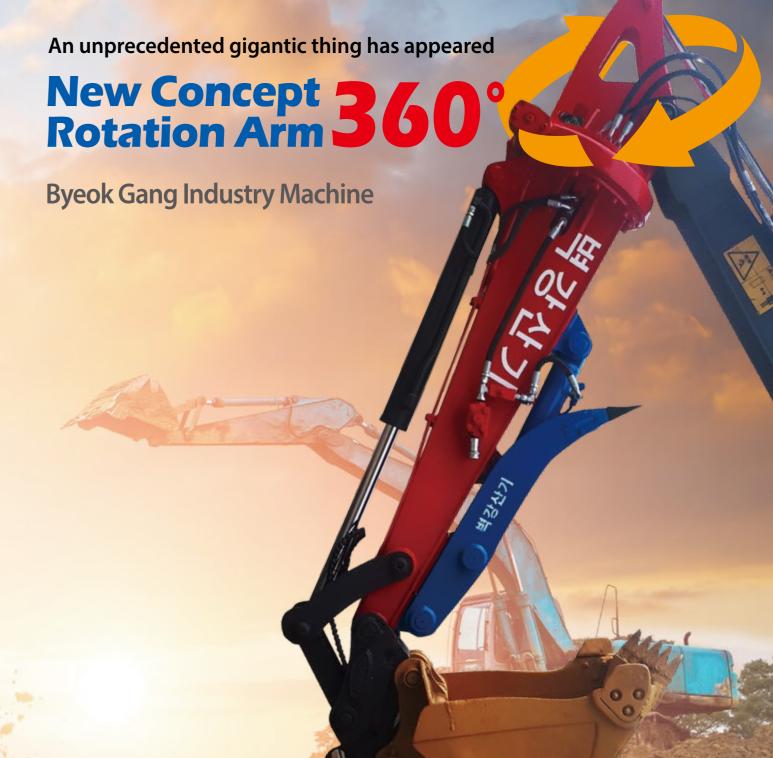

# **Overview of Holding Technologies**

### Excavator arm that allows multi-angle works

- (1) Excavator arm can rotate 360° limitlessly, and allows the operators to work in any direction they want.
- (2) Economic feasibility and weight reduction as we remove rotational devices that were attached to every attachment by using the existing attachment without rotational body.
- (3) Secure reliability in the 'rotational device' by dividing the existing single structure arm into two portions and combining the 360° rotational device to disperse the centre of gravity.

### Tilt rotator function available through 360° unlimited rotation

Existing excavator allows up-down action only on a two-dimensional plane due to structural reasons. However, this product, equipped with a rotational device in the middle of the excavator arm, has an arm that can perform 360°-degree rotation work. As the equipped deice rotates, multi-angle processing is possible; work efficiency is increased and work range is increased. Effects of labor cost saving and fuel saving is expected because unnecessary equipment transfer, rotation, or movement can be removed, and separate manpower is not required to make the ground even.