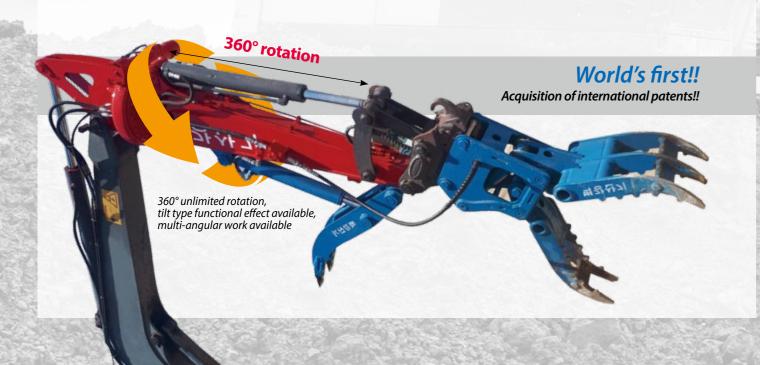

### Excavator arm that allows multi-angle works

- (1) Excavator arm can rotate 360° limitlessly, and allows the operators to work in any direction they want.
- (2) Economic feasibility and weight reduction as we remove rotational devices that were attached to every attachment by using the existing attachment without rotational body.
- (3) Secure reliability in the 'rotational device' by dividing the existing single structure arm into two portions and combining the 360° rotational device to disperse the centre of gravity.

### Tilt rotator function available through 360° unlimited rotation

Existing excavator allows up-down action only on a two-dimensional plane due to structural reasons. However, this product, equipped with a rotational device in the middle of the excavator arm, has an arm that can perform 360°-degree rotation work. As the equipped deice rotates, multi-angle processing is possible; work efficiency is increased and work range is increased. Effects of labor cost saving and fuel saving is expected because unnecessary equipment transfer, rotation, or movement can be removed, and separate manpower is not required to make the ground even.